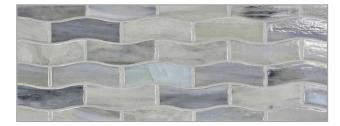

# BAYTILE (Just Add Water)

# JAW (Just Add Water) PATTERNS













2" Hex Field \*

<sup>\*</sup> To increase border height, full sheets of corresponding field material are also available.

# FEATHER 6 BORDER



Bari Abruzzo

#### ZING 1 X 3 BORDER



Matera



Torino



Aero



Mineral Springs



Umbria



Portofino



Amalfi



Pisa



Bari



Abruzzo

### 2" HEX BORDER





Torino



Aero



Mineral Springs



Umbria



Portofino



Amalfi



Pisa



Bari



Abruzzo



#### **JAW (Just Add Water)**

JAW (Just Add Water) is an enticing series of glass tile borders for pool waterlines, showers, spas, water features and other border applications. Border heights can be increased with sheets of corresponding field material. Easy to use straight out of the box, and coordinate with LBT's Agate and Luce series.





Please visit **LunadaBayTile.com** for our complete product offerings, applications and installation instructions.

Front Cover: Zing 1 x 3 Border in Amalfi Below: Feather 6 Border in Abruzzo

© 2021 Lunada Bay Tile. All Rights Reserved