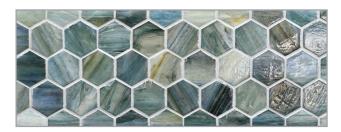

# JAW (Just Add Water) PATTERNS

2" Hex Field \*

<sup>\*</sup> To increase border height, full sheets of corresponding field material are also available.