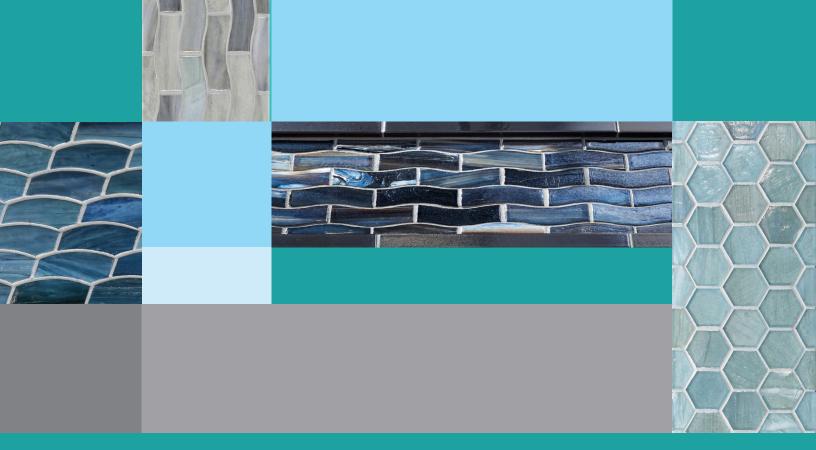

# JAW (Just Add Water) PATTERNS

2" Hex Field \*

<sup>\*</sup> To increase border height, full sheets of corresponding field material are also available.

# FEATHER 6 BORDER

Bari Abruzzo

#### ZING 1 X 3 BORDER

Matera

Torino

Aero

Mineral Springs

Umbria

Portofino

Amalfi

Pisa

Bari

Abruzzo

### 2" HEX BORDER

Torino

Aero

Mineral Springs

Umbria

Portofino

Amalfi

Pisa

Bari

Abruzzo

#### **JAW (Just Add Water)**

JAW (Just Add Water) is an enticing series of glass tile borders for pool waterlines, showers, spas, water features and other border applications. Border heights can be increased with sheets of corresponding field material. Easy to use straight out of the box, and coordinate with LBT's Agate and Luce series.