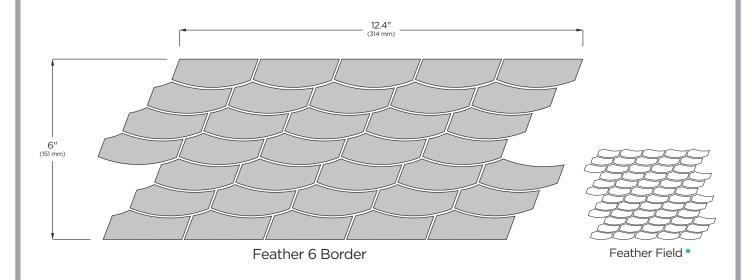

# BAYTILE (Just Add Water)

# JAW (Just Add Water) PATTERNS













2" Hex Field \*

<sup>\*</sup> To increase border height, full sheets of corresponding field material are also available.

# FEATHER 6 BORDER



Bari Abruzzo

#### ZING 1 X 3 BORDER



Matera



Torino



Aero



Mineral Springs



Umbria



Portofino



Amalfi



Pisa



Bari



Abruzzo

### 2" HEX BORDER





Torino



Aero



Mineral Springs



Umbria



Portofino



Amalfi



Pisa



Bari



Abruzzo



#### **JAW (Just Add Water)**

JAW (Just Add Water) is an enticing series of glass tile borders for pool waterlines, showers, spas, water features and other border applications. Border heights can be increased with sheets of corresponding field material. Easy to use straight out of the box, and coordinate with LBT's Agate and Luce series.





Please visit **LunadaBayTile.com