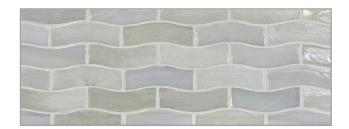

# BAYTILE (Just Add Water)

# JAW (Just Add Water) PATTERNS













2" Hex Field \*

<sup>\*</sup> To increase border height, full sheets of corresponding field material are also available.

# FEATHER 6 BORDER



Bari Abruzzo

#### ZING 1 X 3 BORDER



Matera



Torino



Aero



Mineral Springs



Umbria



Portofino



Amalfi



Pisa



Bari



Abruzzo

### 2" HEX BORDER





Torino



Aero



Mineral Springs



Umbria



Portofino



Amalfi



Pisa



Bari



Abruzzo



#### **JAW (Just Add Water)**

JAW (Just Add Water) is an enticing series of glass tile borders for pool waterlines, showers, spas, water features and other border applications. Border heights can be increased with sheets of corresponding field material. Easy to use straight out of the box, and coordinate with LBT's Agate and Luce series.





Please visit **LunadaBayTile.com** for our complete product offerings, applications and installation instructions.

Front Cover: Zing 1 x 3 Border in Amalfi Below: Feather 6 Border in Abruzzo

© 2021 Lunada Bay Tile. All Rights