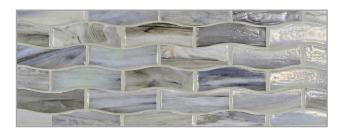

# BAYTILE (Just Add Water)

# JAW (Just Add Water) PATTERNS













2" Hex Field \*

<sup>\*</sup> To increase border height, full sheets of corresponding field material are also available.

# FEATHER 6 BORDER



Bari Abruzzo

#### ZING 1 X 3 BORDER



Matera



Torino



Aero



Mineral Springs



Umbria



Portofino



Amalfi



Pisa



Bari



Abruzzo

### 2" HEX BORDER





Torino



Aero



Mineral Springs



Umbria



Portofino



Amalfi



Pisa



Bari



Abruzzo



#### **JAW (Just Add Water)**

JAW (Just Add Water) is an enticing series of glass tile borders for pool waterlines, showers, spas, water features and other border applications. Border heights can be increased with sheets of corresponding field material. Easy to use straight out of the box, and coordinate with LBT's Agate and Luce series.





Please visit **LunadaBayTile.com** for our complete product offerings, applications and installation instructions.

Front Cover: Zing 1 x 3 Border in Amalfi Below: Feather 6 Border in Abruzzo

© 2021 Lunada Bay Tile. All Rights Reserved