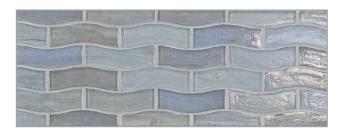

# BAYTILE (Just Add Water)

# JAW (Just Add Water) PATTERNS













2" Hex Field \*

<sup>\*</sup> To increase border height, full sheets of corresponding field material are also available.

# FEATHER 6 BORDER



Bari Abruzzo

#### ZING 1 X 3 BORDER



Matera



Torino



Aero



Mineral Springs



Umbria



Portofino



Amalfi



Pisa



Bari



Abruzzo

### 2" HEX BORDER





Torino



Aero



Mineral Springs



Umbria



Portofino



Amalfi



Pisa



Bari



Abruzzo



#### **JAW (Just Add Water)**

JAW (Just Add Water) is an enticing series of glass tile borders for pool waterlines, showers, spas, water features and other border applications. Border heights can be increased with sheets of corresponding field material. Easy to use straight out of the box, and coordinate with LBT's Agate and Luce series.





Please visit **LunadaBayTile.com** for our complete product offerings, applications and installation instructions.

Front Cover: Zing 1 x 3 Border in Amalfi Below: Feather 6 Border in Abruzzo

© 2021 Lunada Bay Tile. All Rights Reserved