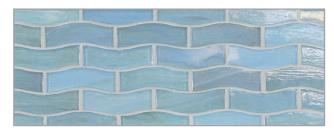

# BAYTILE (Just Add Water)

# JAW (Just Add Water) PATTERNS













2" Hex Field \*

<sup>\*</sup> To increase border height, full sheets of corresponding field material are also available.

# FEATHER 6 BORDER



Bari Abruzzo

#### ZING 1 X 3 BORDER



Matera



Torino



Aero



Mineral Springs



Umbria



Portofino



Amalfi



Pisa



Bari



Abruzzo

### 2" HEX BORDER





Torino



Aero



Mineral Springs



Umbria



Portofino



Amalfi



Pisa



Bari



Abruzzo



#### **JAW (Just Add Water)**

JAW (Just Add Water) is an enticing series of glass tile borders for pool waterlines, showers, spas, water features and other border applications. Border heights can be increased with sheets of corresponding field material. Easy to use straight out of the box, and coordinate with LBT's Agate and Luce series.





Please visit **LunadaBayTile.com** for our complete product offerings, applications and installation instructions.

Front Cover: Zing 1 x 3 Border in Amalfi Below: Feather 6 Border in Abruzzo

© 2021 Lunada Bay Tile. All Rights Reserved