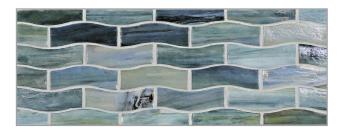

# BAYTILE (Just Add Water)

# JAW (Just Add Water) PATTERNS













2" Hex Field \*

<sup>\*</sup> To increase border height, full sheets of corresponding field material are also available.

# FEATHER 6 BORDER



Bari Abruzzo

#### ZING 1 X 3 BORDER



Matera



Torino



Aero



Mineral Springs



Umbria



Portofino



Amalfi



Pisa



Bari



Abruzzo

### 2" HEX BORDER





Torino



Aero



Mineral Springs



Umbria



Portofino



Amalfi



Pisa



Bari



Abruzzo



#### **JAW (Just Add Water)**

JAW (Just Add Water) is an enticing series of glass tile borders for pool waterlines, showers, spas, water features and other border applications. Border heights can be increased with sheets of corresponding field material. Easy to use straight out of the box, and coordinate with LBT's Agate and Luce series.





Please visit **LunadaBayTile.com** for our complete product offerings, applications and installation instructions.

Front Cover: Zing 1 x 3 Border in Amalfi Below: Feather 6 Border in Abruzzo

© 2021 Lunada Bay Tile. All Rights Reserved