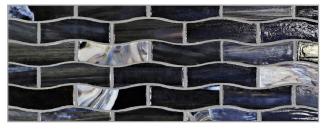

# BAYTILE (Just Add Water)

# JAW (Just Add Water) PATTERNS













2" Hex Field \*

<sup>\*</sup> To increase border height, full sheets of corresponding field material are also available.

# FEATHER 6 BORDER



Bari Abruzzo

#### ZING 1 X 3 BORDER



Matera



Torino



Aero



Mineral Springs



Umbria



Portofino



Amalfi



Pisa



Bari



Abruzzo

### 2" HEX BORDER





Torino



Aero



Mineral Springs



Umbria



Portofino



Amalfi



Pisa



Bari



Abruzzo



#### **JAW (Just Add Water)**

JAW (Just Add Water) is an enticing series of glass tile borders for pool waterlines, showers, spas, water features and other border applications. Border heights can be increased with sheets of corresponding field material. Easy to use straight out of the box, and coordinate with LBT's Agate and Luce series.





Please visit **LunadaBayTile.com** for our complete product offerings, applications and installation instructions.

Front Cover: Zing 1 x 3 Border in Amalfi Below: Feather 6 Border in Abruzzo

© 2021 Lunada Bay Tile. All Rights Reserved