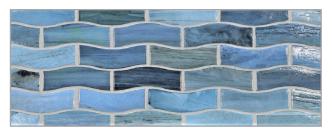

# BAYTILE (Just Add Water)

# JAW (Just Add Water) PATTERNS













2" Hex Field \*

<sup>\*</sup> To increase border height, full sheets of corresponding field material are also available.

# FEATHER 6 BORDER



Bari Abruzzo

#### ZING 1 X 3 BORDER



Matera



Torino



Aero



Mineral Springs



Umbria



Portofino



Amalfi



Pisa



Bari



Abruzzo

### 2" HEX BORDER





Torino



Aero



Mineral Springs



Umbria



Portofino



Amalfi



Pisa



Bari



Abruzzo



#### **JAW (Just Add Water)**

JAW (Just Add Water) is an enticing series of glass tile borders for pool waterlines, showers, spas, water features and other border applications. Border heights can be increased with sheets of corresponding field material. Easy to use straight out of the box, and coordinate with LBT's Agate and Luce series.





Please visit **LunadaBayTile.com** for our complete product offerings, applications and installation instructions.

Front Cover: Zing 1 x 3 Border in Amalfi Below: Feather 6 Border in Abruzzo

© 2021 Lunada Bay Tile. All Rights Reserved