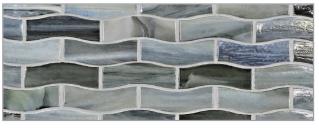

# BAYTILE (Just Add Water)

# JAW (Just Add Water) PATTERNS













2" Hex Field \*

<sup>\*</sup> To increase border height, full sheets of corresponding field material are also available.

# FEATHER 6 BORDER



Bari Abruzzo

#### ZING 1 X 3 BORDER



Matera



Torino



Aero



Mineral Springs



Umbria



Portofino



Amalfi



Pisa



Bari



Abruzzo

### 2" HEX BORDER





Torino



Aero



Mineral Springs



Umbria



Portofino



Amalfi



Pisa



Bari



Abruzzo



#### **JAW (Just Add Water)**

JAW (Just Add Water) is an enticing series of glass tile borders for pool waterlines, showers, spas, water features and other border applications. Border heights can be increased with sheets of corresponding field material. Easy to use straight out of the box, and coordinate with LBT's Agate and Luce series.





Please visit **LunadaBayTile.com** for our complete product offerings, applications and installation instructions.

Front Cover: Zing 1 x 3 Border in Amalfi Below: Feather 6 Border in Abruzzo

© 2021 Lunada Bay Tile. All Rights Reserved