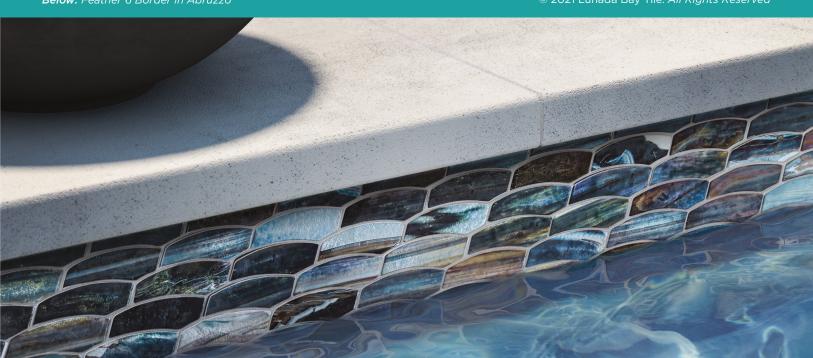

# FEATHER 6 BORDER

Bari Abruzzo

Please visit **LunadaBayTile.com** for our complete product offerings, applications and installation instructions.

Front Cover: Zing 1 x 3 Border in Amalfi Below: Feather 6 Border in Abruzzo

© 2021 Lunada Bay Tile. All Rights Reserved