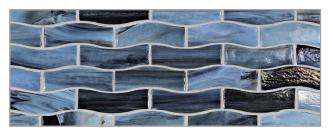

# BAYTILE (Just Add Water)

# JAW (Just Add Water) PATTERNS













2" Hex Field \*

<sup>\*</sup> To increase border height, full sheets of corresponding field material are also available.

# FEATHER 6 BORDER



Bari Abruzzo

#### ZING 1 X 3 BORDER



Matera



Torino



Aero



Mineral Springs



Umbria



Portofino



Amalfi



Pisa



Bari



Abruzzo

### 2" HEX BORDER





Torino



Aero



Mineral Springs



Umbria



Portofino



Amalfi



Pisa



Bari



Abruzzo



#### **JAW (Just Add Water)**

JAW (Just Add Water) is an enticing series of glass tile borders for pool waterlines, showers, spas, water features and other border applications. Border heights can be increased with sheets of corresponding field material. Easy to use straight out of the box, and coordinate with LBT's Agate and Luce series.





Please visit **LunadaBayTile.com** for our complete product offerings, applications and installation instructions.

Front Cover: Zing 1 x 3 Border in Amalfi Below: Feather 6 Border in Abruzzo

© 2021 Lunada Bay Tile. All Rights Reserved